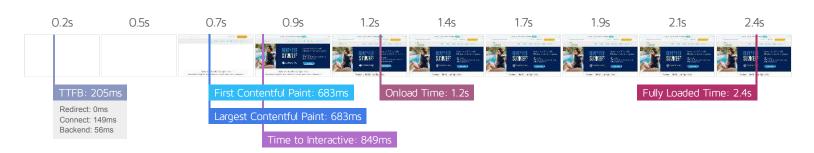

## **Browser Timings**

| Redirect   | Oms   | Connect     | 149ms | Backend      | 56ms  |
|------------|-------|-------------|-------|--------------|-------|
| TTFB       | 205ms | First Paint | 683ms | DOM Int.     | 847ms |
| DOM Loaded | 847ms | Onload      | 1.2s  | Fully Loaded | 2.4s  |