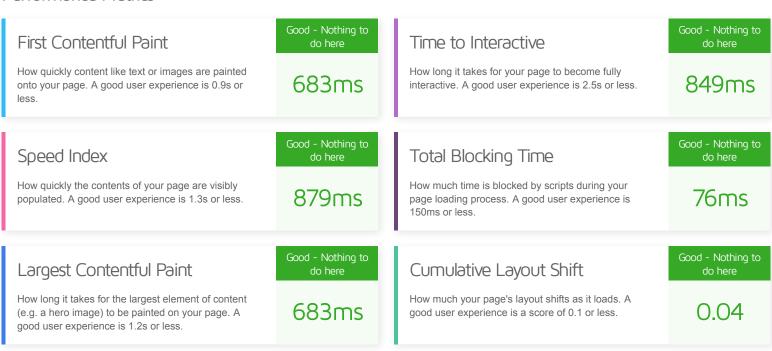

Structure 93%

L. Contentful Paint

683ms

T. Blocking Time

76ms

C. Layout Shift

0.04

#### Performance Metrics