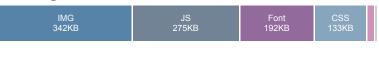

#### Total Page Size - 958KB

#### Total Page Requests - 52

# Page sizes and request counts