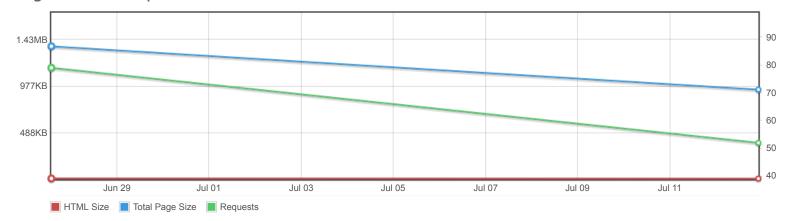

#### Total Page Size - 958KB

#### Total Page Requests - 52

# Page sizes and request counts