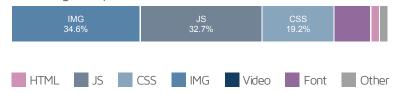

#### Total Page Size - 958KB

#### Total Page Requests - 52

# Page sizes and request counts