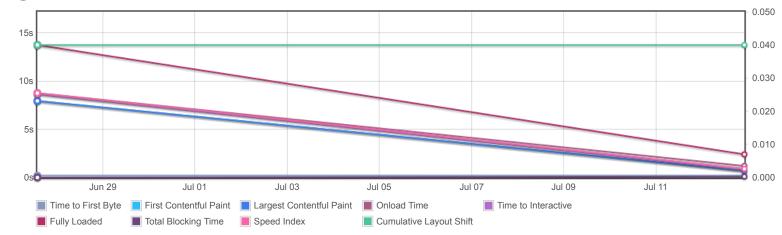

Structure 93%

L. Contentful Paint

683ms

T. Blocking Time

76ms

C. Layout Shift

0.04

# Page metrics

#### Performance Metrics

## **Browser Timings**

| Redirect   | Oms   | Connect     | 149ms | Backend      | 56ms  |
|------------|-------|-------------|-------|--------------|-------|
| TTFB       | 205ms | First Paint | 683ms | DOM Int.     | 847ms |
| DOM Loaded | 847ms | Onload      | 1.2s  | Fully Loaded | 2.4s  |