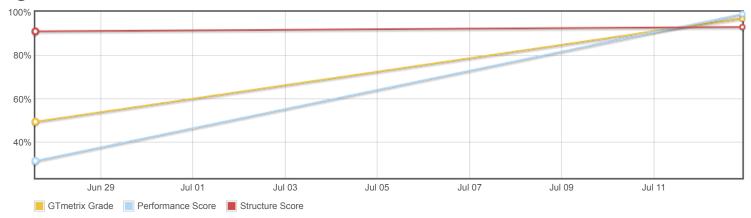

Structure 93%

L. Contentful Paint

683ms

T. Blocking Time

76ms

C. Layout Shift

0.04

## Page scores